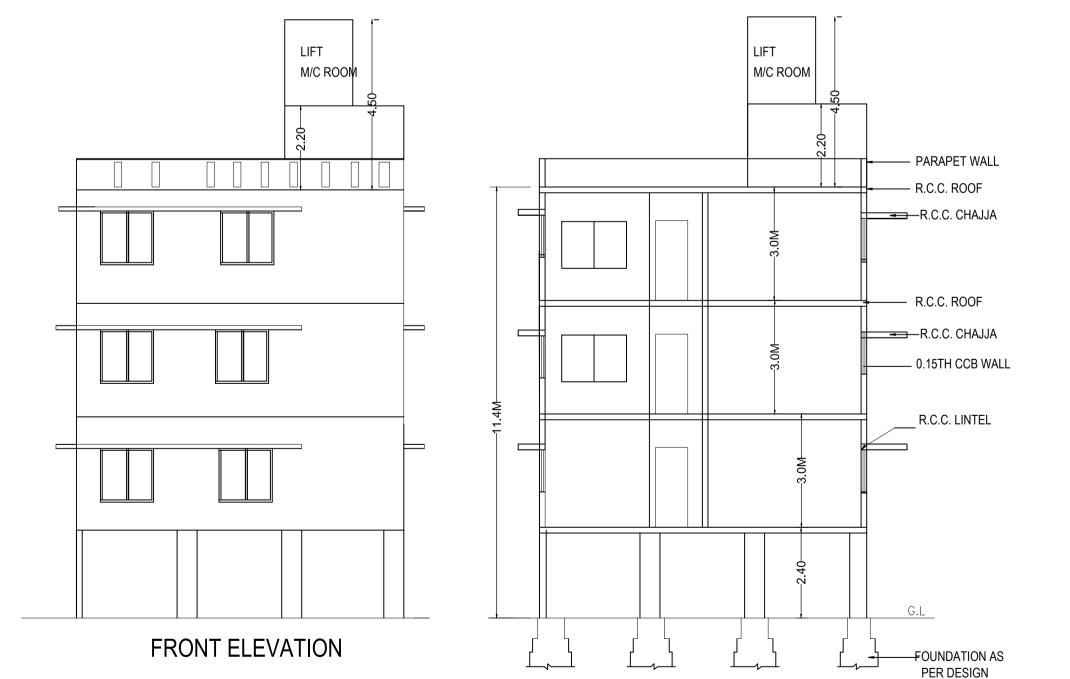

SECTION AT 'AA'

SCHEDULE OF JOINERY:

SCHEDULE OF JOINERY:

BLOCK NAME

A (R1)

NAME

LENGTH

0.75

SECOND FLOOR PLAN

L \_ \_ \_ \_ \_ \_

Block: A (R1)

Total Built Up

Area (Sq.mt.)

318.42

Name

Terrace

Floor First Floor

Total:

Number of

Same Blocks

Ground Floor

STILT FLOOR PLAN

LIFT

1.5x1.2